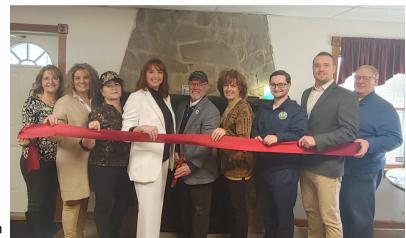

# Chamber of Commerce hosts ribbon cutting ceremony for PA Representative of the 50th District, Bud Cook's new office opening.

The Greene County Chamber of Commerce recently hosted an official ribbon cutting ceremony for Pennsylvania Representative of the 50th District, Bud Cook's new office location on Hargus Creek Road.

On Wednesday, January 24th, Representative Cook, and his Chief of Staff Rachel Willson were joined by staff, township employees and local dignitaries to share in the celebration commemorating the opening of third office location within the 50th District.

Greene County Chamber of Commerce Executive Director Melody Longstreth welcomed those in attendance. A few of those in attendance to spectate the cutting were employees and supervisors of Center, Morris, and Richhill Townships. The event featured remarks from Greene County Commissioner Jared Edgreen, Ronda Craig of the Southwest Pennsylvania Commission, superintendent at West Greene School District Brian Jackson, and representative Cook himself. After the official cutting of the ribbon, those in attendance had the

opportunity to converse, ask questions and learn more about the new office and his plans and goals set for the future.

The Greene County Chamber of Commerce is honored to participate in welcoming this new office location in the 50th district as well as any new offices or business to our area.