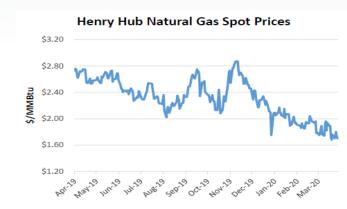

### Why is Now the Time to Buy Energy?

The price of electricity follows the natural gas market. As you can see from the graph on the right, the price of natural gas has dropped greatly. This is due to a warm winter this past year. Now with Covid-19 the market is more unpredictable than ever. Now is the time to speak with an Energy Advisor!