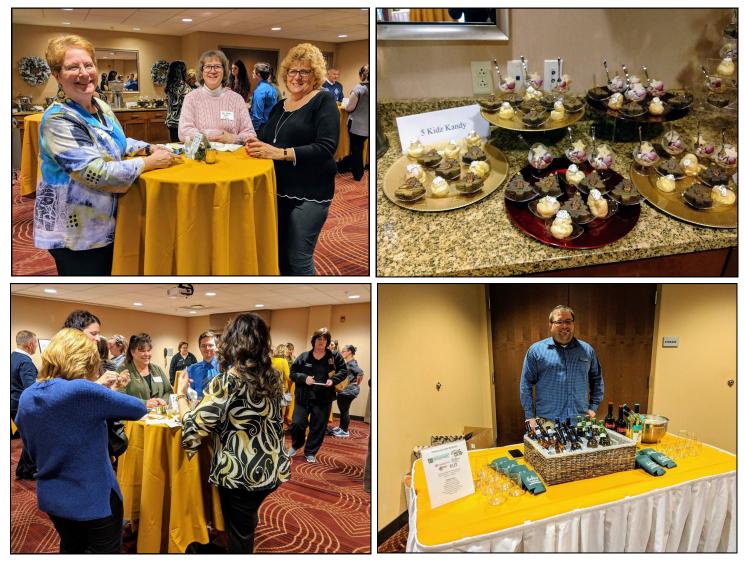

## **Mix and Mingle Chamber After Hours**

The Chamber After Hours Series ended last month with our Mix and Mingle event at the Waynesburg Hampton Inn. Guests enjoyed networking with other Chamber members and delicious food prepared by 5 Kidz Kandy, Back Bay Catering and Hungarian Smokehouse, along with wine compliments of the Hampton Inn. Thank you to our attendees and sponsors for a great evening. We are looking forward to next year's Chamber After Hours Series!

# **Thank You to our Chamber After Hours Sponsors!**