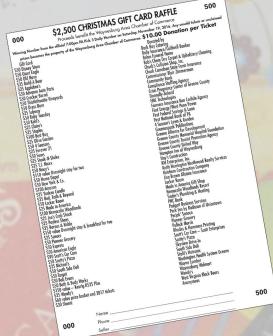

### 2018 Gift Card Raffle Ticket Sponsorship Available

The Chamber is seeking a ticket sponsor for the 2018 Back to School Gift Card Raffle and the 2018 Christmas Gift Card Raffle tickets. As the ticket sponsor, your company's name or logo will be printed on 500 tickets. The sponsor will get additional exposure through shared posts on Facebook, as well as email correspondence with Chamber members. This sponsorship is just \$125 per raffle. If your business or organization is interested in this opportunity, please contact the Chamber at 724-627-5926 or info@greenechamber.org.

Finish your school shopping or all of your Christmas shopping in one swoop!

SHOW YOUR SUPPORT AND PROMOTE YOUR BUSINESS!

### WE NEED YOUR HELP!

We are currently looking for businesses to participate in our annual gift card raffles. Tell us at what level you would like to participate in and we will invoice you. The purchased gift cards will become a great prize package with YOUR business name on the tickets.

### BACK TO SCHOOL OR CHRISTMAS RAFFLE

\$25 = \$25 gift card

\$50 = \$50 gift card

\$100 = \$100 gift card

\$250 = \$250 gift card

Back to School deadline is Monday, April 16

Christmas Deadline is Wednesday, August 1

### OR DO BOTH!

\$50 = \$25 gift card in both

\$100 = \$50 gift card in both

\$200 = \$100 gift card in both

\$500 = \$250 gift card in both

Please call **724-627-5926** or email **info@greenechamber.org** to participate.